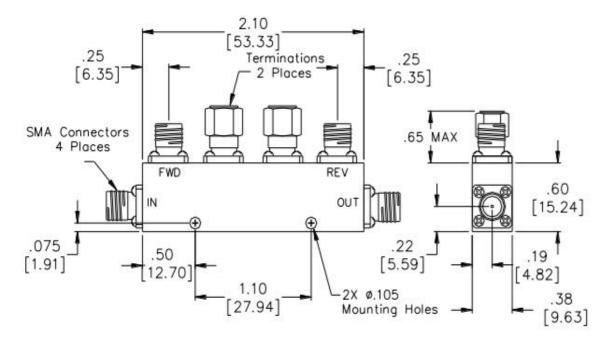

## Mechanical Outline(Inch/mm):

## **Specifications:**

| Coupling:          | 30±1.2dB    |
|--------------------|-------------|
| Frequency:         | 4.0-8.0 GHz |
| nsertion Loss:     | 0.5dB max   |
| Coupling flatness: | ±0.8dB max  |
| Directivity:       | 15dB min    |
| Power Handling:    | 50W max     |
| /SWR:              | 1.35:1 max  |
| Connectors:        | SMA Female  |
|                    |             |